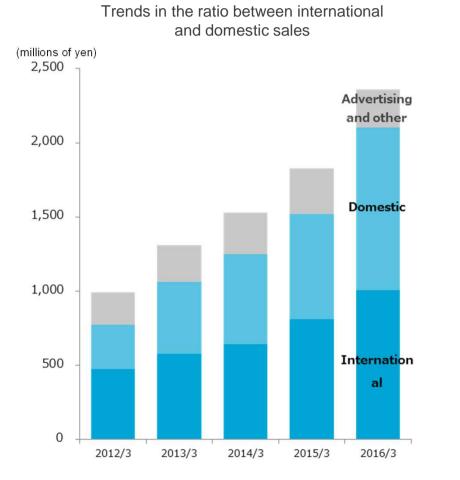

| 12)                | 7日時点の情報で          |



### OPENDOOR



The global version of Travelko-chan, targeted at foreign and inbound markets





Started in October 2014
Supported Languages

English Chinese (Traditional, Simplified) Korean

#### Services of Our Company/Traditional Crafts Information Site "GALLERY JAPAN"



A site targeted at international and inbound markets, that introduces traditional craft goods of Japan to the rest of the world





#### A business model that allows the majority of travel products to be compared





#### Shift from flat rate billing to measured rate based on results





A sales structure with risk balance and growth in both international and domestic sales.



Flexibly corresponds to changes in market trends due to changes in international or domestic popularity or because of sudden events such as terrorist attacks, etc.

# A structure that is resistant against exchange fluctuations

### Travelko-chan / Trends in Unique Users, and User Attributes

OPENDOOR

Characteristics are the smooth increase in the number of unique users and the fact that the user segments include many F1 users (females aged 20-34) who are strict in regards to the cost and content of products



\* 1 A unit for counting the amount of access via the web by using a method of counting a specific user as one user even if the user in question has visited the site multiple times on the same device within a period of one month

\*2 2015/7 - 2016/6 access analysis data of our com