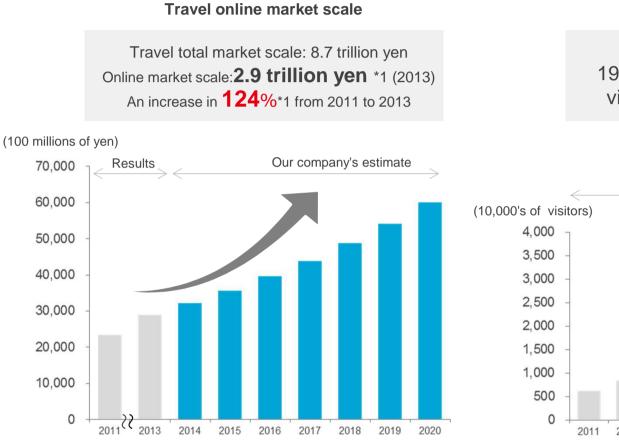

\* One million or less truncated

\*\* The 2016/3 1Q results are for reference

Results FY 2016 March:
Projection for FY 2017 March:
Q→4Q→3Q→1Q
4Q→2Q→3Q→1Q

Project an increase of yield in the 3Q due to the change in primary services to measure rate billing model, and increase of unique users from the convenience of the availability information.