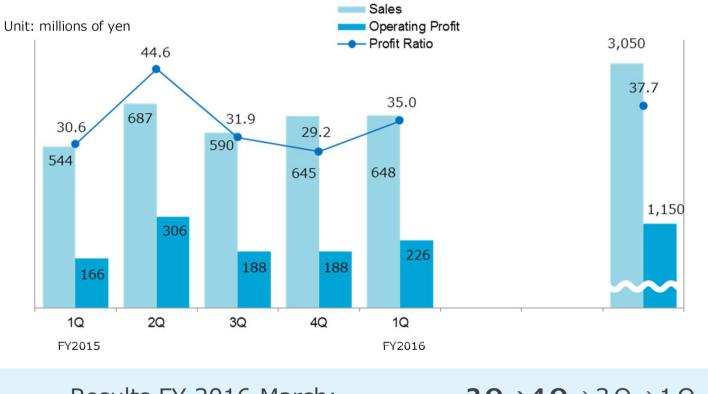

## 1. First Quarter – Financial Overview

- 2. First Quarter Main Initiatives
- 3. Reference Materials

• Revenue growth result from increase of profit margin (+4.4P), estimated annual operation margin increase of 35.4% was overachieved with an increase of 36.1%.

| Unit: millions of yen                                      | 2016/3<br>1Q Results | 2017/3<br>1Q Results | Amount of change | Percentage of change |
|------------------------------------------------------------|----------------------|----------------------|------------------|----------------------|
| Sales                                                      | 544                  | 648                  | +103             | +19.0%               |
| Cost of sales                                              | 117                  | 128                  | +11              | +9.4%                |
| Profit margin on sales                                     | 426                  | 519                  | +92              | +21.7%               |
| Distribution costs and general<br>and administrative costs | 260                  | 292                  | +32              | +12.4%               |
| Operating profit                                           | 166                  | 226                  | +60              | +36.1%               |
| Ordinary profit                                            | 166                  | 229                  | +62              | +37.8%               |
| Quarterly profit                                           | 99                   | 146                  | +46              | +46.6%               |
| Operating margin                                           | 30.6%                | 35.0%                | +4.4P            |                      |
| Operating margin                                           | 30.6%                | 35.0%                | +4.4P            |                      |

\* One million or less truncated

\*\* The 2016/3 1Q results are for reference

 Although the budget balance weight was on the second half of fiscal year, due to the change of the measure rate billing model for the primary services scheduled in the 3Q, the progression rate maintained the same as the 3Q for 2016, resulting in a steady performance for both sales and profits.

|                       |            | 2016/3                |                          | 2017/3     |                       |                          |  |
|-----------------------|------------|-----------------------|--------------------------|------------|-----------------------|--------------------------|--|
| Unit: millions of yen | 1Q Results | Rate of<br>Progession | (Reference)<br>Full-year | 1Q Results | Rate of<br>Progession | (Reference)<br>Full-year |  |
| Sales                 | 544        | 22.1%                 | 2,468                    | 648        | 21.2%                 | 3,050                    |  |
| Operating profit      | 166        | 19.6%                 | 849                      | 226        | 19.7%                 | 1,150                    |  |
| Ordinary profit       | 166        | 19.8%                 | 840                      | 229        | 19.9%                 | 1,150                    |  |
| Quarterly profit      | 99         | 18.6%                 | 536                      | 146        | 21.2%                 | 690                      |  |

\* One million or less truncated

\*\* The 2016/3 1Q results are for reference

Results FY 2016 March:
Projection for FY 2017 March:
Q→4Q→3Q→1Q
4Q→2Q→3Q→1Q

Project an increase of yield in the 3Q due to the change in primary services to measure rate billing model, and increase of unique users from the convenience of the availability information.