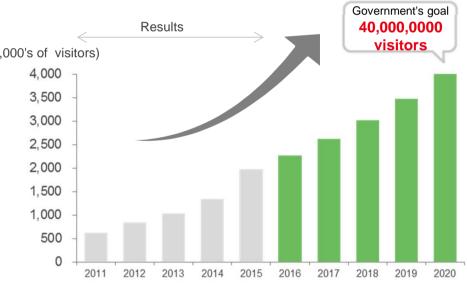

|

- Strengthen current services
- Begin reservation services for vacation rentals and restaurants
- Expansion of review information
- Provision for resources of travel guide applications that can be used at travel destinations
- Expansion of system provisions





- Increase affiliates with local travel companies in other countries
- Provide vacation rentals, package tours, and optional tour services
- Expand Japan inbound reviews



#### Growth of travel online markets and inbound markets is expected to continue



- \* 1 Abstract from PhoCusWright Japan's "Survey of Japan's Online Travel Market, Second Edition"
- \* 2 From the above-mentioned document, a growth rate of the yearly average +11% is assumed

Crowing inbound market 2015 19,730,000 visitors \*3 2020 40,000,000 visitors \*4



- \*3 An abstract from the number of foreign visitors to Japan by JNTO (Japan National Tourism Organization)
- \*4 An abstract from the proceeding of "Tourism Vision for Supporting to the Japan of Tomorrow"

### Image of Mid-term Growth



#### Aiming at becoming the site with the highest number of user selections in the global market





- This document contains prospects associated with our company, future plans, business objectives, etc. The entries concerning these future prospects are based on our company's assumptions concerning future events and trends as of the making of this document, so there is no guarantee that the assumptions made by our company are completely accurate. Because of various factors, the actual results may differ drastically from those assumed in this document