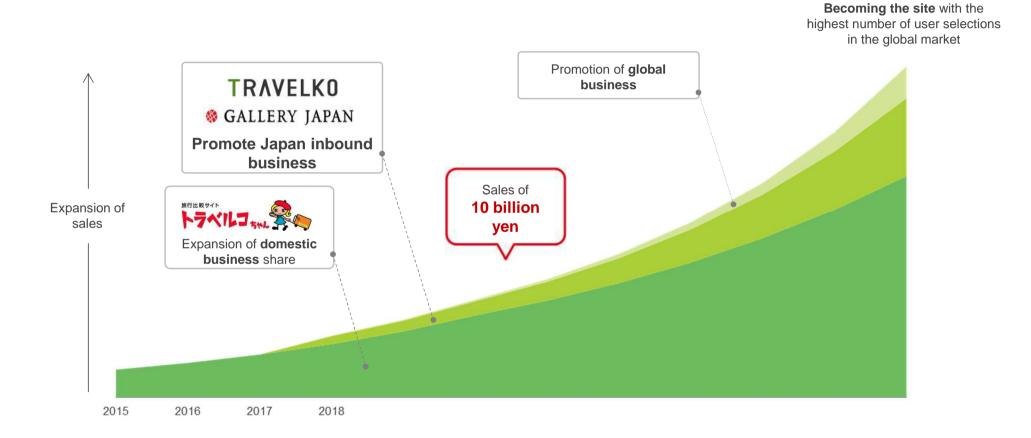

ovide vacation rentals, package tours, and optional tour services
- Expand Japan inbound reviews



#### Growth of travel online markets and inbound markets is expected to continue



- \* 1 Abstract from PhoCusWright Japan's "Survey of Japan's Online Travel Market, Second Edition"
- \* 2 From the above-mentioned document, a growth rate of the yearly average +11% is assumed

Crowing inbound market 2015 19,730,000 visitors \*3 2020 40,000,000 visitors \*4



- \*3 An abstract from the number of foreign visitors to Japan by JNTO (Japan National Tourism Organization)
- \*4 An abstract from the proceeding of "Tourism Vision for Supporting to the Japan of Tomorrow"

### Image of Mid-term Growth



#### Aiming at becoming the site with the highest number of user selections in the global market





- This document contains prospects associated with our company, future plans, business objectives, etc. The entries concerning these future prospects are based on our company's assumptions concerning future events and trends as of the making of this document, so there is no guarantee that the assumptions made by our company are completely accurate. Because of various factors, the actual results may differ drastically from those assumed in this document.
- Unless otherwise stated, the financial data contained in this document is shown based on the accounting principles generally recognized inside Japan.
- The occurrence of future events, etc. notwithstanding, our company will not necessarily make revisions to publications, etc. regarding future prospects that have already been published