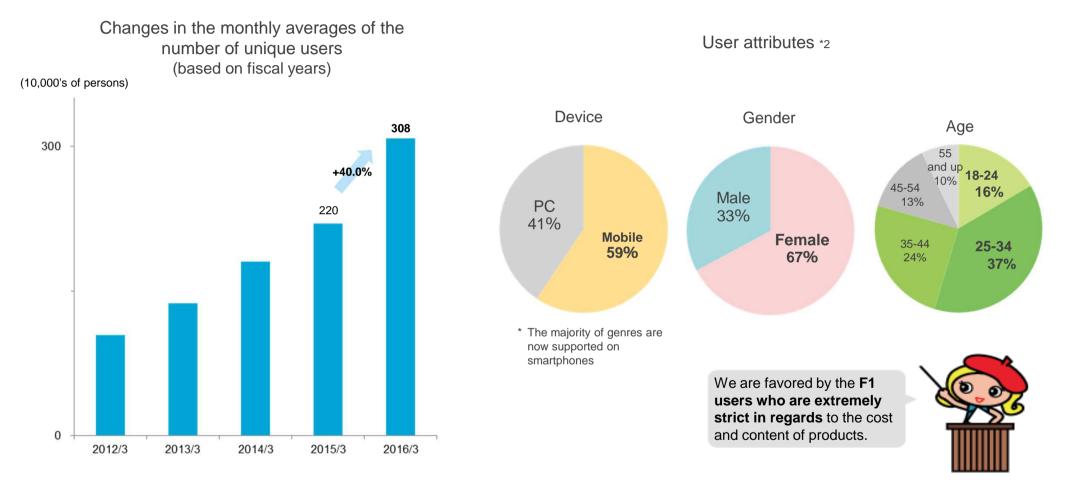

pan to the rest of the world





#### A business model that allows the majority of travel products to be compared





#### Shift from flat rate billing to measured rate based on results





A sales structure with risk balance and growth in both international and domestic sales.



Flexibly corresponds to changes in market trends due to changes in international or domestic popularity or because of sudden events such as terrorist attacks, etc.

# A structure that is resistant against exchange fluctuations

### Travelko-chan / Trends in Unique Users, and User Attributes

OPENDOOR

Characteristics are the smooth increase in the number of unique users and the fact that the user segments include many F1 users (females aged 20-34) who are strict in regards to the cost and content of products



\* 1 A unit for counting the amount of access via the web by using a method of counting a specific user as one user even if the user in question has visited the site multiple times on the same device within a period of one month

\*2 2015/7 - 2016/6 access analysis data of our company



| Top-class domestic<br>product competitive<br>power | <ul> <li>Coverage of the majority of genres*, and price comparison connected with inventory information</li> <li>Comparison possible between over 300 travel companies, overwhelming cost competitive power</li> </ul> |
|----------------------------------------------------|---------------------------------------------------------------------------------------------------------------------------------------------------------------------------------------