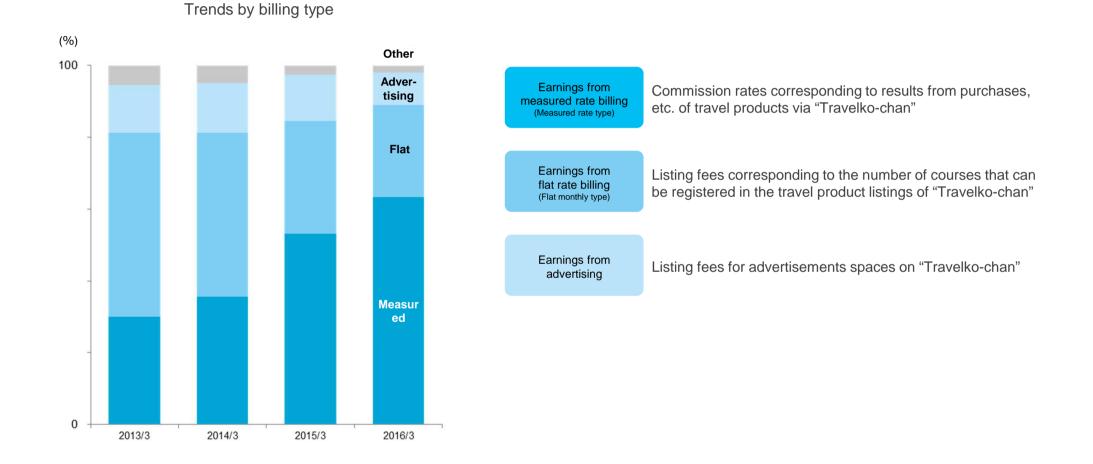

\* One million or less truncated

\*\* The 2016/3 1Q results are for reference

Results FY 2016 March:
Projection for FY 2017 March:
Q→4Q→3Q→1Q
4Q→2Q→3Q→1Q

Project an increase of yield in the 3Q due to the change in primary services to measure rate billing model, and increase of unique users from the convenience of the availability information.