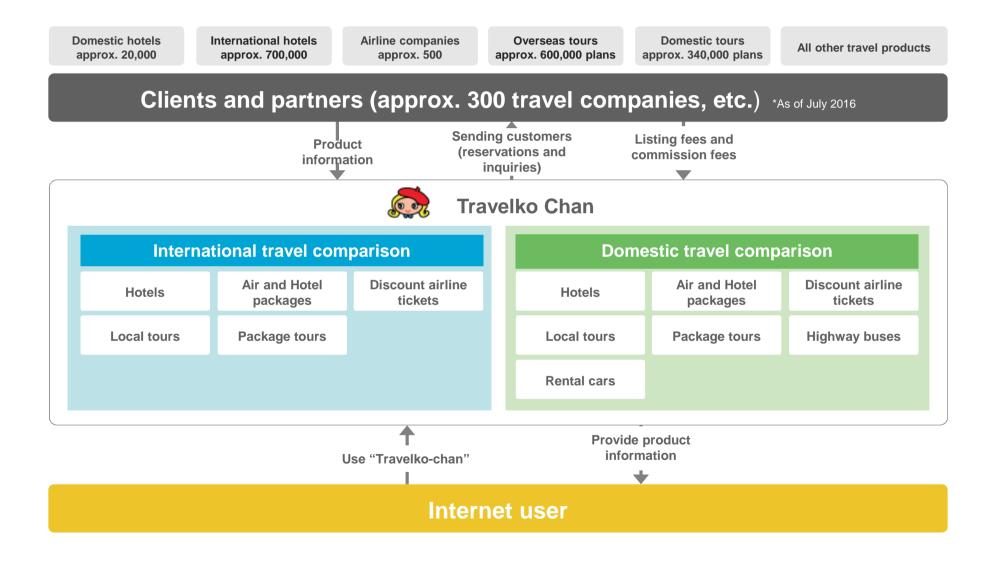

### Travelko-chan Press Releases / Main Initiatives for FY2017 March

(Abstracted after April 2016)

- Further improved product lineup and competitive power by performing system cooperation with online travel companies inside and outside Japan
- Following JAL and Seven Culture Network, the high-speed travel comparison and search engine developed by our company has been implemented in JCB Travel.
- 04/01 (Domestic hotel affiliate)
- 04/12 (Domestic hotel affiliate)
- 05/12 (Domestic hotel affiliate)
- 05/12 (Domestic hotel affiliate)
- 04/04 (Domestic DP affiliate)
- 05/31 (International DP affiliate)
- 06/28 (International DP affiliate)
- 04/01 (ASP provision)
- 04/28 (ASP provision)

Affiliated with Hotels.com

- Implemented direct connection with SYS Inc.'s reservation system to achieve connection with hotels official inventory.
- Affiliate with Yahoo Travel to achieve direct search with Yahoo Travels accommodation plans.
- Affiliated agreement with Stay Japans vacation rentals. Implementation in July.
- Affiliate with Star Flyer for domestic air and hotel packages. Enhanced the flights and routes selection.
- Implemented JTB's air and hotel packages. Increased the search to 7 supplier sites.
  - Implemented ANA sales air and hotel packages "Tabi Saku". Increased the search to 8 supplier sites.
  - Provided search system for International tour packages search and comparison for JCB search site.
    - Provided search system for domestic tour packages search and comparison for JCB search site.