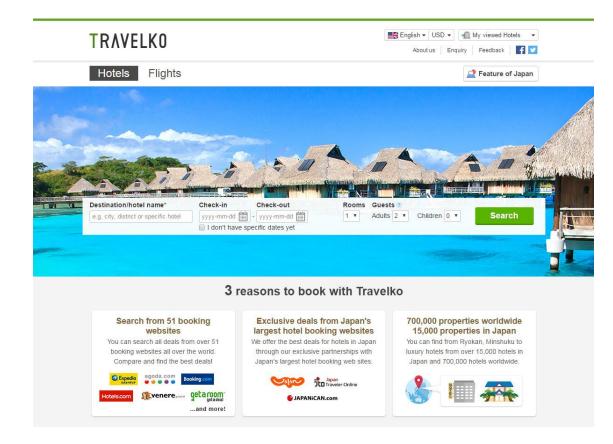

| 1/05 | (Japan site)  | Top page renewal travel comparison website and name change of site and logo                                                                        |
|------|---------------|----------------------------------------------------------------------------------------------------------------------------------------------------|
| 2/24 | (Japan site)  | New service "Rate tracking e-mail" added to international flight tickets. Users notified by e-mail of low costs when flight criteria is registered |
| 3/01 | (Japan site)  | Affiliate with T Travel in Domestic flight tickets. Increased selection of domestic flight tickets with Jetstar.                                   |
| 3/15 | (Global site) | Affiliate with Taiwan and HongKong's No.1 inbound information site "Lets Go! Japan". Provide global sites' hotel comparison.                       |
| 3/21 | (Japan site)  | Release of Android version of offline map "TravelkoMap"! Increased popular destinations to 96 cities.                                              |
| 3/23 | (OpenDoor)    | Implemented the domestic hotel search and comparison system to JAL.                                                                                |

### Renewal and change of logo and site name.

Top page renewal and name change of site and logo