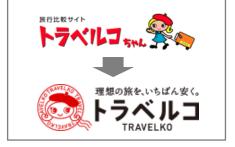

### Renewal and change of logo and site name.

Top page renewal and name change of site and logo

#### Implementation of system to JAL

Implementation of domestic hotel search and comparison system for JAL.

- Alongside renewal of the website, the name of the service was changed from Travelko-chan to Travelko, and the logo was updated.
- Ongoing efforts were made to actively build system partnerships, including everything from popular travel websites, to airline companies and guesthouse platforms.
- The provision of cross-search systems in cooperation with strategic partners was expanded.
- A free map application called TravelkoMap was released that can also be used offline.