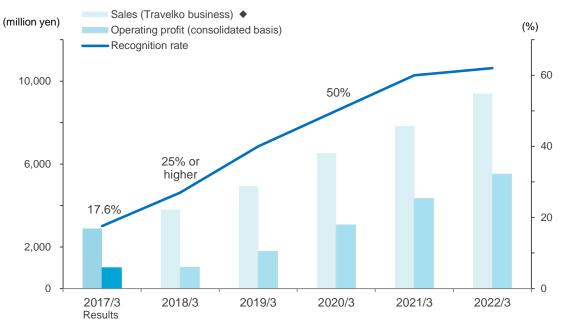

## Image of Mid-term Growth in Travelko Business

- The recognition rate of the top brand in the travel industry is approximately 70%. Travelko aims to achieve a recognition rate of 50% over the next three years (FY 2020 March).
- The increase in unique users, which contributes directly to sales, happens in proportion to the recognition rate as well as the level of establishment of the company's impression as a major brand. For this reason, it is forecast that the number of unique users and sales will have a delayed link to the rising recognition rate curve, and continue to grow.
  - \* It is anticipated that a certain level of ongoing investment in mass advertising will be continued for the purposes of maintaining the impression of a major brand.
  - \*\* For sales to grow in proportion to the recognition rate, in addition to the above, it is also important that products are price competitive. However, this is one of the company's strengths, and for this reason we anticipate being able to maintain price competitiveness.