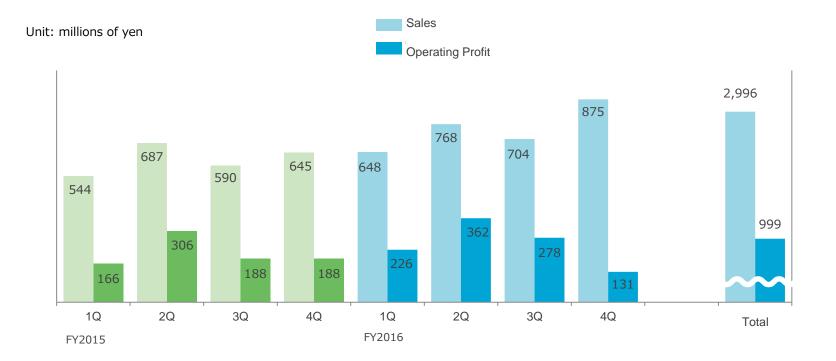

## **Results / Trends in Quarterly Results for FY2017 March**

- In 3Q, the main products shifted from flat rate billing to measure rate billing resulted in an increase in sales, and shifted the sales trend to the normal trend  $4Q \rightarrow 2Q \rightarrow 3Q \rightarrow 1Q$
- Mass media advertising was implemented in the 4Q