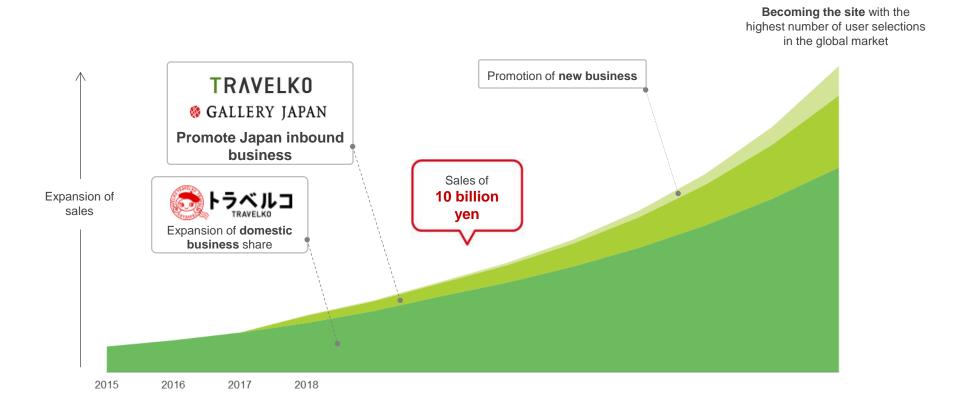

|

\*2 From the above-mentioned document, a growth rate of the yearly average +10%



### Growth of travel online markets and inbound markets is expected to continue



Growing inbound market

2017

\*4 An abstract from the proceeding of "Tourism Vision for Supporting to the

National Tourism Organization)

Japan of Tomorrow"

2018

2019

2020

2020

40,000,000

visitors \*4

Government's goal

40,000,000 visitors

29

Third Edition"

is assumed



Aiming at becoming the site with the highest number of user selections in the global market





- This document contains prospects associated with our company, future plans, business objectives, etc. The entries concerning these future prospects are based on our company's assumptions concerning future events and trends as of the making of this document, so there is no guarantee that the assumptions made by our company are completely accurate. Because of various factors, the actual results may differ drastically from those assumed in this document.
- Unless otherwise stated, the financial data contained in this document is shown based on the accounting principles generally recognized inside Japan.
- The occurrence of future events, etc. notwithstanding, our company will not necessarily make revisions to publications, etc. regarding future prospects that have already been published