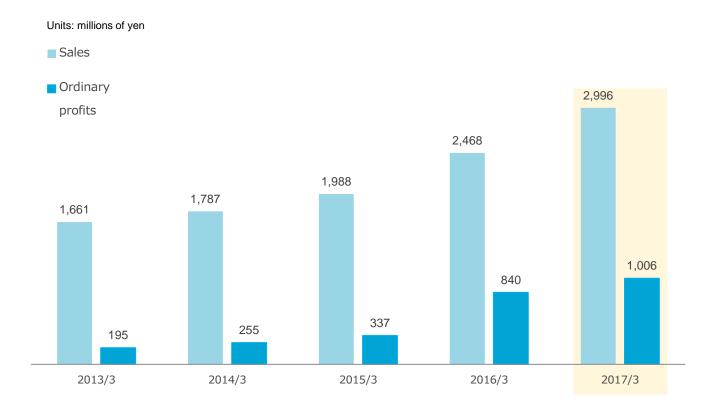

\* The period of 2013/3 shows figures of a non-consolidated financial report.

• The sales is -1.8% from projections, but 21.4% higher than same time last year.

\*Drop of international travel products unit value was caused by the removal of fuel surcharge, increase of LCC departures from Japan, and shift in tour trends due to terror attacks.

But, from February and on we see a recovery in unit value for international travel products.

• Although 230 million yen for television commercials was implemented as scheduled, the operating profit for 4Q was 8.5% higher than projected profit, and 17.6% higher than same time last year.

| Unit: millions of yen                                   | 2016/3<br>Results | 2017/3<br>Results | Amount of<br>change | Percentage<br>of change | Progression<br>Rate from<br>original<br>projection | 2017/3<br>Projection<br>※ |
|---------------------------------------------------------|-------------------|-------------------|---------------------|-------------------------|----------------------------------------------------|---------------------------|
| Sales                                                   | 2,468             | 2,996             | +528                | +21.4%                  | -1.8%                                              | 3,050                     |
| Cost of sales                                           | 492               | 540               | +48                 | +9.8%                   | -0.2%                                              | 542                       |
| Profit margin on sales                                  | 1,975             | 2,455             | +480                | +24.3%                  | -2.1%                                              | 2,508                     |
| Distribution costs and general and administrative costs | 1,126             | 1,456             | +330                | +29.4%                  | -8.3%                                              | 1,587                     |
| Operating profit                                        | 849               | 999               | +149                | +17.6%                  | +8.5%                                              | 920                       |
| Ordinary profit                                         | 840               | 1,006             | +165                | +19.7%                  | +9.3%                                              | 920                       |
| Current profit                                          | 536               | 632               | +96                 | +18.0%                  | +14.5%                                             | 552                       |
| Operating margin                                        | 34.4%             | 33.3%             | -1.1P               | -                       | -                                                  | 30.2%                     |
| Current Profit per share (yen)                          | 53.39             | 61.60             | -                   | -                       | -                                                  | 53.82                     |
| Monthly average UU(10K Ppl)                             | 308               | 373               | +65                 | +21.0%                  |                                                    |                           |