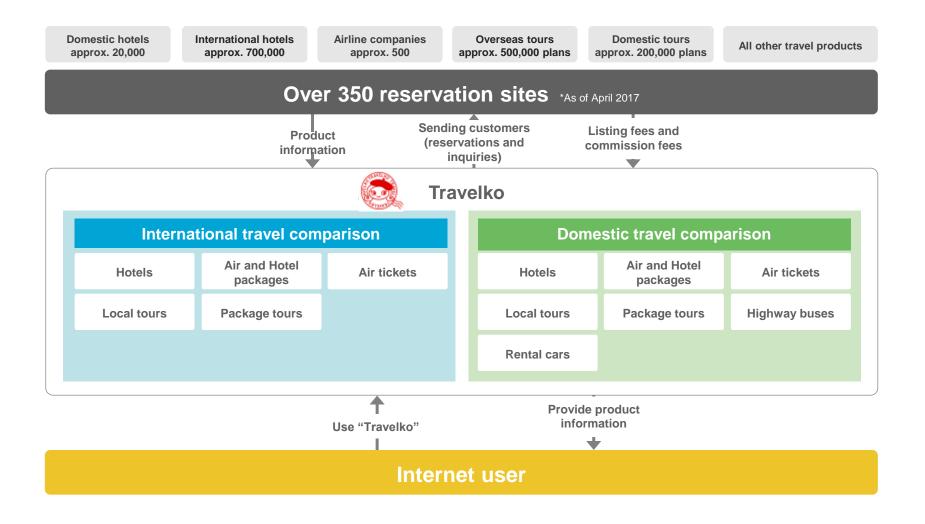

### Services

- · Website renewal
- E-mails for tracking overseas air ticket prices
- New domestic one-day bus tour service

- Yahoo! Travel
- T TravelHotels.com
- Airbnb...and many more

### System Supply

- JCB Travel
- JAL
- Japan Ryokan & Hotel
- Association "YADO NIHON"
- Geelee Media "Let's Go! Japan"

TravelkoMap

New Travelko logo

|                   | < NO                               | 小酒谷温泉                                                                                                                                                                                                                                                                                                                                                                                                                                                                                                                                                                                                                                                                                                                                                                                                                                                                                                                                                                                                                                                                                                                                                                                                                                                                                                                                                                                                                                                                                                                                                                                                                                                                                                                                                                                                                                                                                                                                                                                                                                                                                                                                                                                                                                                                                                                                                                                                                                                                                                                                                                                                                                                                                                                                       | 箱根木デ                   | ル小涌間            |                                                                             | ♥ R#CX<br>Light    |  |
|-------------------|------------------------------------|---------------------------------------------------------------------------------------------------------------------------------------------------------------------------------------------------------------------------------------------------------------------------------------------------------------------------------------------------------------------------------------------------------------------------------------------------------------------------------------------------------------------------------------------------------------------------------------------------------------------------------------------------------------------------------------------------------------------------------------------------------------------------------------------------------------------------------------------------------------------------------------------------------------------------------------------------------------------------------------------------------------------------------------------------------------------------------------------------------------------------------------------------------------------------------------------------------------------------------------------------------------------------------------------------------------------------------------------------------------------------------------------------------------------------------------------------------------------------------------------------------------------------------------------------------------------------------------------------------------------------------------------------------------------------------------------------------------------------------------------------------------------------------------------------------------------------------------------------------------------------------------------------------------------------------------------------------------------------------------------------------------------------------------------------------------------------------------------------------------------------------------------------------------------------------------------------------------------------------------------------------------------------------------------------------------------------------------------------------------------------------------------------------------------------------------------------------------------------------------------------------------------------------------------------------------------------------------------------------------------------------------------------------------------------------------------------------------------------------------------|------------------------|-----------------|-----------------------------------------------------------------------------|--------------------|--|
| -                 | -                                  |                                                                                                                                                                                                                                                                                                                                                                                                                                                                                                                                                                                                                                                                                                                                                                                                                                                                                                                                                                                                                                                                                                                                                                                                                                                                                                                                                                                                                                                                                                                                                                                                                                                                                                                                                                                                                                                                                                                                                                                                                                                                                                                                                                                                                                                                                                                                                                                                                                                                                                                                                                                                                                                                                                                                             | 万を手の意識。<br>経験北にもプロ     |                 | 単年!まるで高の中にいる                                                                | <b>35.9.2 箱信</b> ( |  |
| -                 |                                    | エリア:神田川道:-福田-小道谷-大道谷<br>アウビス:福田田山田田田田田<br>(小道谷):-(小道谷):日本<br>(小道谷):日本<br>(小道谷):-(小道谷):-(小道谷):-(小道谷):-<br>(小道谷):-(小道谷):-<br>(小道谷):-<br>(小道谷):-<br>(小道谷):-<br>(小道谷):-<br>(小道谷):-<br>(小道谷):-<br>(小道谷):-<br>(小道谷):-<br>(小道谷):-<br>(小道谷):-<br>(小道谷):-<br>(小道谷):-<br>(小道谷):-<br>(小道谷):-<br>(小道谷):-<br>(小道谷):-<br>(小道谷):-<br>(小道谷):-<br>(小道谷):-<br>(小道谷):-<br>(小道谷):-<br>(小道谷):-<br>(小道谷):-<br>(小道谷):-<br>(小道谷):-<br>(小道谷):-<br>(小道谷):-<br>(小道谷):-<br>(小道谷):-<br>(小道谷):-<br>(小道谷):-<br>(小道谷):-<br>(小道谷):-<br>(小道谷):-<br>(小道谷):-<br>(小道谷):-<br>(小道谷):-<br>(小道谷):-<br>(小道谷):-<br>(小道谷):-<br>(小道谷):-<br>(小道谷):-<br>(小道谷):-<br>(小道谷):-<br>(小道谷):-<br>(小道谷):-<br>(小道谷):-<br>(小道谷):-<br>(小道谷):-<br>(小道谷):-<br>(小道谷):-<br>(小道谷):-<br>(小道谷):-<br>(小道谷):-<br>(小道谷):-<br>(小道谷):-<br>(小道谷):-<br>(小道谷):-<br>(小道谷):-<br>(小道谷):-<br>(小道谷):-<br>(小道谷):-<br>(小道谷):-<br>(小道):-<br>(小道谷):-<br>(小道):-<br>(小道):-<br>(小道):-<br>(小道):-<br>(小道):-<br>(小道):-<br>(小道):-<br>(小道):-<br>(小道):-<br>(小道):-<br>(小道):-<br>(小道):-<br>(小道):-<br>(小道):-<br>(小道):-<br>(小道):-<br>(小道):-<br>(小道):-<br>(小道):-<br>(小道):-<br>(小道):-<br>(小道):-<br>(小道):-<br>(小道):-<br>(小道):-<br>(小道):-<br>(小道):-<br>(小道):-<br>(小道):-<br>(小道):-<br>(小道):-<br>(小道):-<br>(小):-<br>(小):-<br>(小):-<br>(小):-<br>(小):-<br>(小):-<br>(小):-<br>(小):-<br>(小):-<br>(小):-<br>(小):-<br>(小):-<br>(小):-<br>(小):-<br>(小):-<br>(小):-<br>(小):-<br>(小):-<br>(小):-<br>(小):-<br>(小):-<br>(小):-<br>(小):-<br>(小):-<br>(小):-<br>(小):-<br>(小):-<br>(小):-<br>(小):-<br>(小):-<br>(小):-<br>(小):-<br>(小):-<br>(小):-<br>(小):-<br>(小):-<br>(小):-<br>(小):-<br>(小):-<br>(小):-<br>(小):-<br>(小):-<br>(小):-<br>(小):-<br>(小):-<br>(小):-<br>(小):-<br>(小):-<br>(小):-<br>(小):-<br>(小):-<br>(小):-<br>(小):-<br>(小):-<br>(小):-<br>(小):-<br>(小):-<br>(小):-<br>(小):-<br>(小):-<br>(小):-<br>(小):-<br>(小):-<br>(小):-<br>(小):-<br>(小):-<br>(小):-<br>(小):-<br>(小):-<br>(小):-<br>(小):-<br>(小):-<br>(小):-<br>(小):-<br>(小):-<br>(小):-<br>(小):-<br>(小):-<br>(小):-<br>(小):-<br>(小):-<br>(小):-<br>(小):-<br>(小):-<br>(小):-<br>(小):-<br>(小):-<br>(小):-<br>(小):-<br>(小):-<br>(小):-<br>(小):-<br>(小):-<br>(小):-<br>(小):-<br>(小):-<br>(小):-<br>(小):-<br>(小):-<br>(小):-<br>(小):-<br>(小):-<br>(小):-<br>(小):-<br>(小):-<br>(小):-<br>(小):-<br>(小):-<br>(小):-<br>(小):-<br>(小):-<br>(小):-<br>(小):-<br>(小):-<br>(小):-<br>(小):-<br>(小):-<br>(小):-<br>(小):-<br>(小):-<br>(小):-<br>(小):-<br>(小):-<br>(小):-<br>(小):-<br>(小):-<br>(小):-<br>(小):-<br>(小):-<br>(小):-<br>(小):-<br>(小):-<br>(小):-<br>(小):-<br>(小):-<br>(小):-<br>(小):-<br>(小):-<br>(小):-<br>(小):-<br>(小):-<br>(小):-<br>(小):-<br>(小):-<br>(小):-<br>(小):-<br>(小):-<br>(小):-<br>(小):-<br>(小):-<br>(小):-<br>(小):-<br>(小):-<br>(小):-<br>(小):-<br>(小):-<br>()<br>()<br>()<br>()<br>()<br>()<br>()<br>()<br>()<br>()<br>()<br>()<br>() |                        |                 | 64952 00000 9<br>N.805-12809533<br>973236 66662 385<br>6+54-41300 87654 381 |                    |  |
|                   |                                    | 10080739<br>4056                                                                                                                                                                                                                                                                                                                                                                                                                                                                                                                                                                                                                                                                                                                                                                                                                                                                                                                                                                                                                                                                                                                                                                                                                                                                                                                                                                                                                                                                                                                                                                                                                                                                                                                                                                                                                                                                                                                                                                                                                                                                                                                                                                                                                                                                                                                                                                                                                                                                                                                                                                                                                                                                                                                            | JAN1792<br>U255        |                 | -R.com 4.27 0 (25                                                           |                    |  |
| 業務にあったつ           | 92                                 |                                                                                                                                                                                                                                                                                                                                                                                                                                                                                                                                                                                                                                                                                                                                                                                                                                                                                                                                                                                                                                                                                                                                                                                                                                                                                                                                                                                                                                                                                                                                                                                                                                                                                                                                                                                                                                                                                                                                                                                                                                                                                                                                                                                                                                                                                                                                                                                                                                                                                                                                                                                                                                                                                                                                             | 89                     | #29-C7          | LEBUD RORET                                                                 | -                  |  |
| Yorner<br>Manager | 【Tボイント140<br>ルボイント1405<br>蹴くてもりメト1 |                                                                                                                                                                                                                                                                                                                                                                                                                                                                                                                                                                                                                                                                                                                                                                                                                                                                                                                                                                                                                                                                                                                                                                                                                                                                                                                                                                                                                                                                                                                                                                                                                                                                                                                                                                                                                                                                                                                                                                                                                                                                                                                                                                                                                                                                                                                                                                                                                                                                                                                                                                                                                                                                                                                                             | マンガー<br>サイトにも<br>ご確認くさ | こ ダンダード湯        |                                                                             | •                  |  |
|                   |                                    | 付1 〜田町×路信<br>県は間を来くと注                                                                                                                                                                                                                                                                                                                                                                                                                                                                                                                                                                                                                                                                                                                                                                                                                                                                                                                                                                                                                                                                                                                                                                                                                                                                                                                                                                                                                                                                                                                                                                                                                                                                                                                                                                                                                                                                                                                                                                                                                                                                                                                                                                                                                                                                                                                                                                                                                                                                                                                                                                                                                                                                                                                       |                        | スタンダード<br>定(3名) | B 21,000F5 (M)<br>(20,15\$; 10,500F5)<br>B/B(A)                             |                    |  |
| Manager .         | 【11ボイント5%】<br>検護を楽しむ1美<br>ラン (観発作) | 一般信を代表する<br>単型入場数代表す                                                                                                                                                                                                                                                                                                                                                                                                                                                                                                                                                                                                                                                                                                                                                                                                                                                                                                                                                                                                                                                                                                                                                                                                                                                                                                                                                                                                                                                                                                                                                                                                                                                                                                                                                                                                                                                                                                                                                                                                                                                                                                                                                                                                                                                                                                                                                                                                                                                                                                                                                                                                                                                                                                                        |                        | 5 - サードル        | - (XA1S   10.800FT)                                                         | •                  |  |