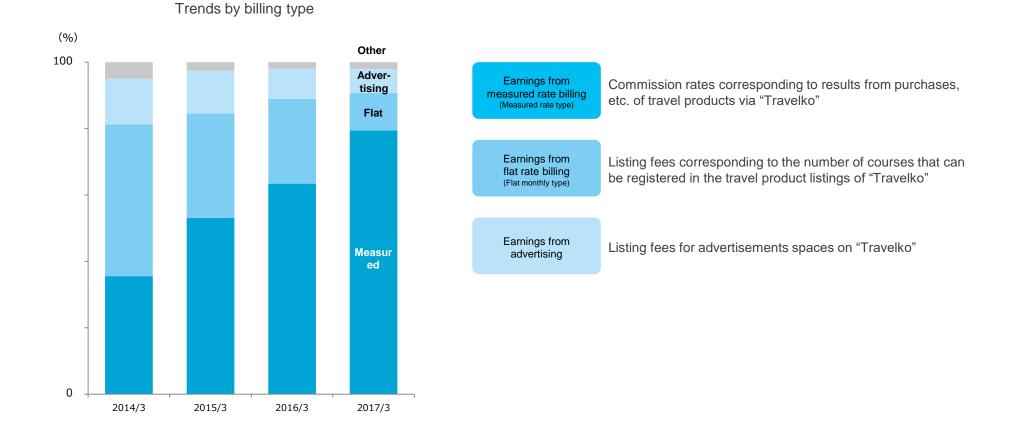

## FY 2018 March – Projection / Profit and Loss Statement

- The "recognition rate" has been chosen as the most important performance indicator for FY 2018 March. The aim is to use commercials etc. to achieve a recognition rate of 25% or higher (17.6% as of March 2017). However, external factors have included unstable fluctuations in the listing order on search engines, which has increased since last summer through to April, as well as issues such as the bankruptcy of a travel company at the end of March, terrorist attacks in Europe, and the political situation on the Korean Peninsula. These factors hindered efforts to measure the impact of commercials in the last fiscal year. For this reason, the impact of commercials will be measured on a simultaneous basis, and the amounts spent will be adjusted flexibly within a targeted range of 300 million yen to 1 billion yen. In view of the fact that the amount to be spent has been left undecided, the projection for sales and operating profit have been expressed as a range.
- An increase in relocation costs of 130 million yen is projected in relation to the relocation of the Tokyo head office, which will be carried out in July 2017.