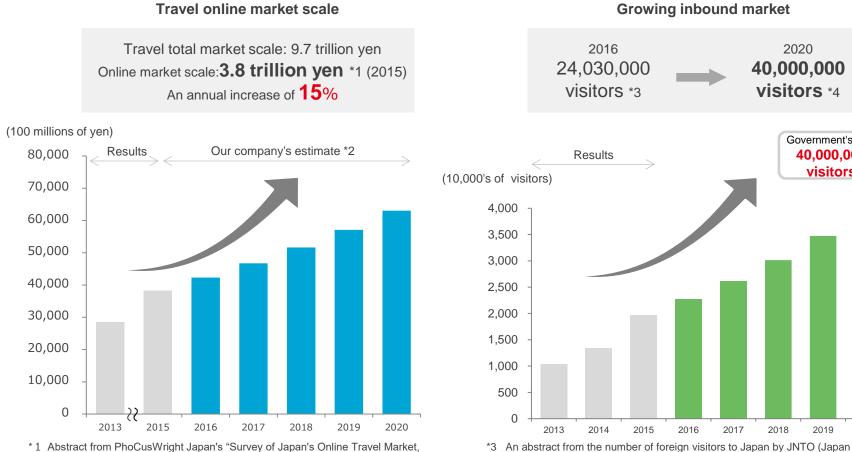

th.                                                                                                                                                                                                                                      |
| number of unique<br>users                        | <ul> <li>Growth in the number of unique users in all genres</li> </ul>                                                                                                                                                                                                                                                                                   |

\*2 From the above-mentioned document, a growth rate of the yearly average +10%



### Growth of travel online markets and inbound markets is expected to continue



Growing inbound market

2017

\*4 An abstract from the proceeding of "Tourism Vision for Supporting to the

National Tourism Organization)

Japan of Tomorrow"

2018

2019

2020

2020

40,000,000

visitors \*4

Government's goal

40,000,000 visitors

29

Third Edition"

is assumed



Aiming at becoming the site with the highest number of user selections in the global market





- This document contains prospects associated with our company, future plans, business objectives, etc. The entries concerning these future prospects are based on our company's assumptions concerning future events and trends as of the making of this document, so there is no guarantee that the assumptions made by our company are completely accurate. Because of various factors, the actual results may differ drastica