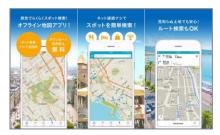

### Android version of offline map

Release of Android version of offline map "TravelkoMap"

#### Implementation of system to JAL

Implementation of domestic hotel search and comparison system for JAL.

- Alongside renewal of the website, the name of the service was changed from Travelko-chan to Travelko, and the logo was updated.
- Ongoing efforts were made to actively build system partnerships, including everything from popular travel websites, to airline companies and guesthouse platforms.
- The provision of cross-search systems in cooperation with strategic partners was expanded.
- A free map application called TravelkoMap was released that can also be used offline.