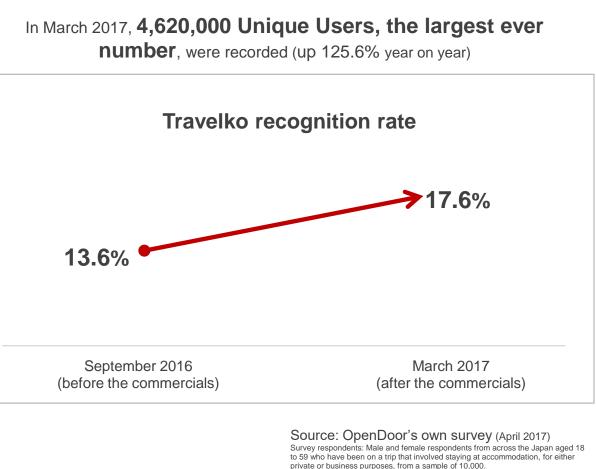

### FY2017 March / Unique Users and Recognition Rate from TV Commercials DOPENDOOR

 Since January 2017, Travelko TV commercials - "Scenes with Visible Prices" – have been broadcast in three areas - Tokyo, Nagoya and Osaka

## FY 2018 March – Projection / Profit and Loss Statement

- The "recognition rate" has been chosen as the most important performance indicator for FY 2018 March. The aim is to use commercials etc. to achieve a recognition rate of 25% or higher (17.6% as of March 2017). However, external factors have included unstable fluctuations in the listing order on search engines, which has increased since last summer through to April, as well as issues such as the bankruptcy of a travel company at the end of March, terrorist attacks in Europe, and the political situation on the Korean Peninsula. These factors hindered efforts to measure the impact of commercials in the last fiscal year. For this reason, the impact of commercials will be measured on a simultaneous basis, and the amounts spent will be adjusted flexibly within a targeted range of 300 million yen to 1 billion yen. In view of the fact that the amount to be spent has been left undecided, the projection for sales and operating profit have been expressed as a range.
- An increase in relocation costs of 130 million yen is projected in relation to the relocation of the Tokyo head office, which will be carried out in July 2017.