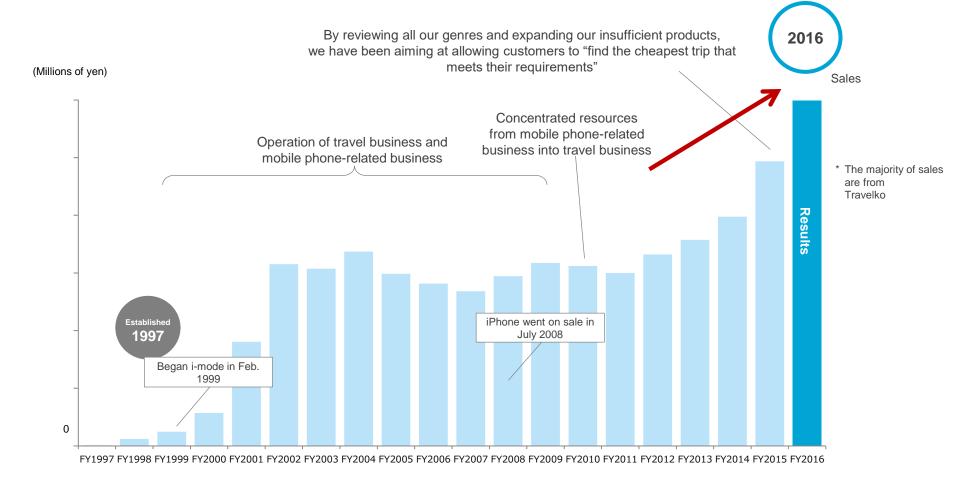

- Overview of Financial Results for Fiscal Year ended March 2017
- 2. Financial Projection for Fiscal Year ending March 2018
- 3. Reference Materials

Currently updating record highs in sales and in profits

\* The period of 2013/3 shows figures of a non-consolidated financial report.

• The sales is -1.8% from projections, but 21.4% higher than same time last year.

\*Drop of international travel products unit value was caused by the removal of fuel surcharge, increase of LCC departures from Japan, and shift in tour trends due to terror attacks.

But, from February and on we see a recovery in unit value for international travel products.

• Although 230 million yen for television commercials was implemented as scheduled, the operating profit for 4Q was 8.5% higher than projected profit, and 17.6% higher than same time last year.

| Unit: millions of yen                                   | 2016/3<br>Results | 2017/3<br>Results | Amount of<br>change | Percentage<br>of change | Progression<br>Rate from<br>original<br>projection | 2017/3<br>Projection<br>※ |
|---------------------------------------------------------|-------------------|-------------------|---------------------|-------------------------|----------------------------------------------------|---------------------------|
| Sales                                                   | 2,468             | 2,996             | +528                | +21.4%                  | -1.8%                                              | 3,050                     |
| Cost of sales                                           | 492               | 540               | +48                 | +9.8%                   | -0.2%                                              | 542                       |
| Profit margin on sales                                  | 1,975             | 2,455             | +480                | +24.3%                  | -2.1%                                              | 2,508                     |
| Distribution costs and general and administrative costs | 1,126             | 1,456             | +330                | +29.4%                  | -8.3%                                              | 1,587                     |
| Operating profit                                        | 849               | 999               | +149                | +17.6%                  | +8.5%                                              | 920                       |
| Ordinary profit                                         | 840               | 1,006             | +165                | +19.7%                  | +9.3%                                              | 920                       |
| Current profit                                          | 536               | 632               | +96                 | +18.0%                  | +14.5%                                             | 552                       |
| Operating margin                                        | 34.4%             | 33.3%             | -1.1P               | -                       | -                                                  | 30.2%                     |
| Current Profit per share (yen)                          | 53.39             | 61.60             | -                   | -                       | -                                                  | 53.82                     |
| Monthly average UU(10K Ppl)                             | 308               | 373               | +65                 | +21.0%                  |                                                    |                           |