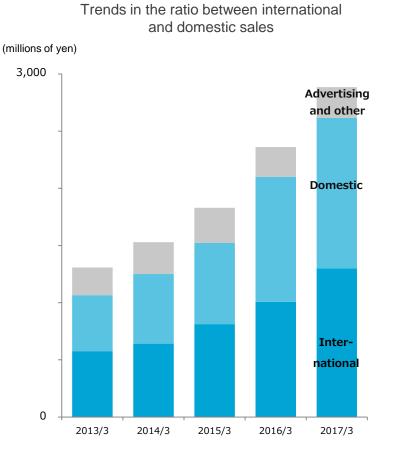

\* The period of 2013/3 shows figures of a non-consolidated financial report.

• The sales is -1.8% from projections, but 21.4% higher than same time last year.

\*Drop of international travel products unit value was caused by the removal of fuel surcharge, increase of LCC departures from Japan, and shift in tour trends due to terror attacks.

But, from February and on we see a recovery in unit value for international travel products.

• Although 230 million yen for television commercials was implemented as scheduled, the operating profit for 4Q was 8.5% higher than projected profit, and 17.6% higher than same time last year.

| Unit: millions of yen                                   | 2016/3<br>Results | 2017/3<br>Results | Amount of<br>change | Percentage<br>of change | Progression<br>Rate from<br>original<br>projection | 2017/3<br>Projection<br>※ |
|---------------------------------------------------------|-------------------|-------------------|---------------------|-------------------------|----------------------------------------------------|---------------------------|
| Sales                                                   | 2,468             | 2,996             | +528                | +21.4%                  | -1.8%                                              | 3,050                     |
| Cost of sales                                           | 492               | 540               | +48                 | +9.8%                   | -0.2%                                              | 542                       |
| Profit margin on sales                                  | 1,975             | 2,455             | +480                | +24.3%                  | -2.1%                                              | 2,508                     |
| Distribution costs and general and administrative costs | 1,126             | 1,456             | +330                | +29.4%                  | -8.3%                                              | 1,587                     |
| Operating profit                                        | 849               | 999               | +149                | +17.6%                  | +8.5%                                              | 920                       |
| Ordinary profit                                         | 840               | 1,006             | +165                | +19.7%                  | +9.3%                                              | 920                       |
| Current profit                                          | 536               | 632               | +96                 | +18.0%                  | +14.5%                                             | 552                       |
| Operating margin                                        | 34.4%             | 33.3%             | -1.1P               | -                       | -                                                  | 30.2%                     |
| Current Profit per share (yen)                          | 53.39             | 61.60             | -                   | -                       | -                                                  | 53.82                     |
| Monthly average UU(10K Ppl)                             | 308               | 373               | +65                 | +21.0%                  |                                                    |                           |