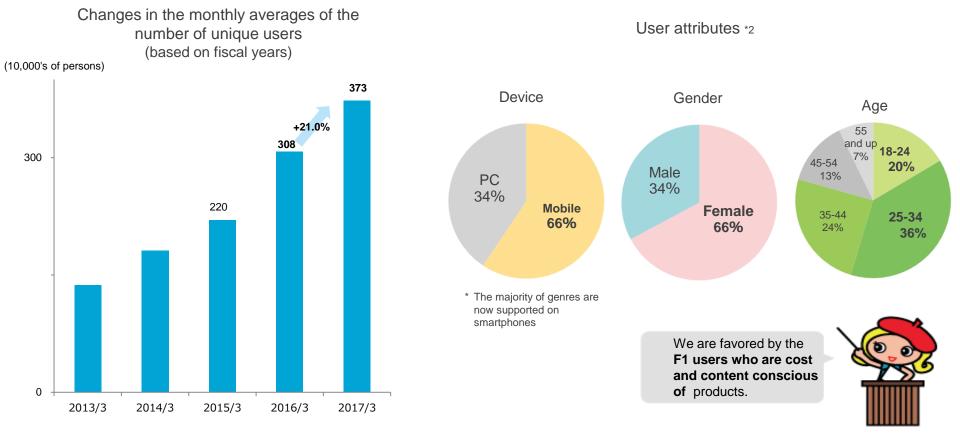

| Unit: millions of yen                                   | 2016/3<br>Results | 2017/3<br>Results | Amount of<br>change | Percentage<br>of change | Progression<br>Rate from<br>original<br>projection | 2017/3<br>Projection<br>※ |
|---------------------------------------------------------|-------------------|-------------------|---------------------|-------------------------|----------------------------------------------------|---------------------------|
| Sales                                                   | 2,468             | 2,996             | +528                | +21.4%                  | -1.8%                                              | 3,050                     |
| Cost of sales                                           | 492               | 540               | +48                 | +9.8%                   | -0.2%                                              | 542                       |
| Profit margin on sales                                  | 1,975             | 2,455             | +480                | +24.3%                  | -2.1%                                              | 2,508                     |
| Distribution costs and general and administrative costs | 1,126             | 1,456             | +330                | +29.4%                  | -8.3%                                              | 1,587                     |
| Operating profit                                        | 849               | 999               | +149                | +17.6%                  | +8.5%                                              | 920                       |
| Ordinary profit                                         | 840               | 1,006             | +165                | +19.7%                  | +9.3%                                              | 920                       |
| Current profit                                          | 536               | 632               | +96                 | +18.0%                  | +14.5%                                             | 552                       |
| Operating margin                                        | 34.4%             | 33.3%             | -1.1P               | -                       | -                                                  | 30.2%                     |
| Current Profit per share (yen)                          | 53.39             | 61.60             | -                   | -                       | -                                                  | 53.82                     |
| Monthly average UU(10K Ppl)                             | 308               | 373               | +65                 | +21.0%                  |                                                    |                           |

### FY2017 March / Unique Users and Recognition Rate from TV Commercials DOPENDOOR

 Since January 2017, Travelko TV commercials - "Scenes with Visible Prices" – have been broadcast in three areas - Tokyo, Nagoya and Osaka