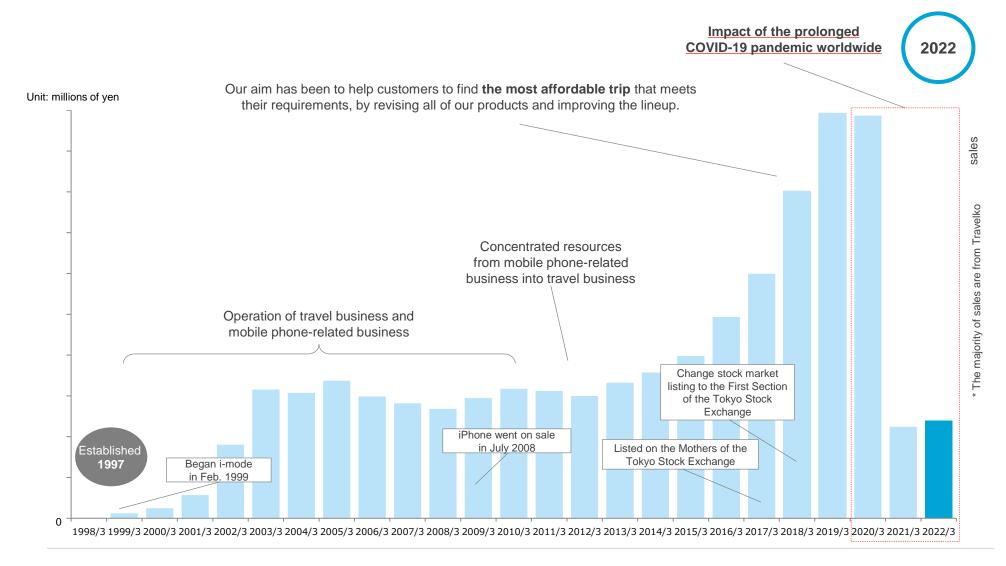

### Results for FY2022 March

- Sales: 1,201 million yen (up 7.0% from previous year, down 75.7.0% from FY2020 March)
- Operating profit: -653 million yen (-772 million yen in the previous year, 1,538 million yen in FY2020 March)
- As in the previous fiscal year, the impact of the COVID-19 pandemic was significant, as the number of new cases hit a record high. However, sales increased and operating loss shrank compared to the previous fiscal year, when the Go To Travel campaign was effective.

| Unit: millions of yen                        |                                   |                                  |                  |        | FY2020/3                      |                                  |
|----------------------------------------------|-----------------------------------|----------------------------------|------------------|--------|-------------------------------|----------------------------------|
|                                              | FY2021/3<br>(previous)<br>Results | FY2022/3<br>(current)<br>Results | Amount of change | YoY*   | (two years<br>ago)<br>Results | Comparison<br>to FY2020<br>March |
| Sales                                        | 1,122                             | 1,201                            | +79              | +7.0%  | 4,936                         | -75.7%                           |
| Cost of sales                                | 647                               | 662                              | +14              | +2.3%  | 651                           | +1.6%                            |
| Profit margin on sales                       | 475                               | 539                              | +64              | +13.6% | 4,285                         | -87.4%                           |
| Selling, general and administrative expenses | 1,247                             | 1,193                            | -54              | -4.3%  | 2,746                         | -56.6%                           |
| Operating profit                             | -772                              | -653                             | +118             | -      | 1,538                         | -                                |
| Ordinary profit                              | -708                              | -541                             | +167             | -      | 1,540                         | -                                |
| Current profit                               | -652                              | -544                             | +107             | -      | 925                           | _                                |
| Operating margin                             | _                                 | -                                | -                | _      | 31.2%                         | _                                |