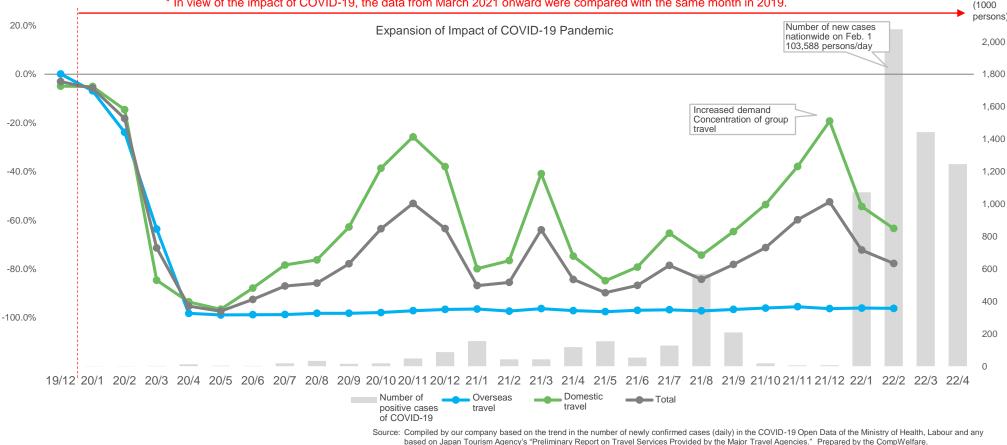

#### Year-on-Year Changes in Total Monthly Sales of Major Travel Agencies and Changes in Monthly Number of New Positive Cases of COVID-19 \* In view of the impact of COVID-19, the data from March 2021 onward were compared with the same month in 2019.

### Impact of COVID-19 Pandemic on the Tourism Market

- In December, due to a decrease in new cases of COVID-19, there was a remarkable recovery in the travel market, partly due to an
  increase in travel demand and the concentration of group trips, which had been refrained from. However, the Omicron strain rapidly
  spread from January onward, and in February, the number of new cases reached a record high, and domestic travel demand again
  declined significantly.
- Although the number of new cases has remained at a high level since March, there is a decreasing trend, and it is expected that the demand for travel will recover.
  - \* See Page 5 "Impact of COVID-19 Pandemic on the Tourism Market."

# Impact of COVID-19 Pandemic on the Tourism Market

- In December, due to a decrease in new cases of COVID-19, there was a remarkable recovery in the travel market, partly due to an increase in travel demand and the concentration of group trips, which had been refrained from. However, the Omicron strain rapidly spread from January onward, and in February, the number of new cases reached a record high, and domestic travel demand again declined significantly.
- Although the number of new cases has remained at a high level since March, there is a decreasing trend, and it is expected that the demand for travel will recover.

\*"Total" on the chart indicates total sales calculated by our company by combining overseas and domestic travel sales of major travel agencies.