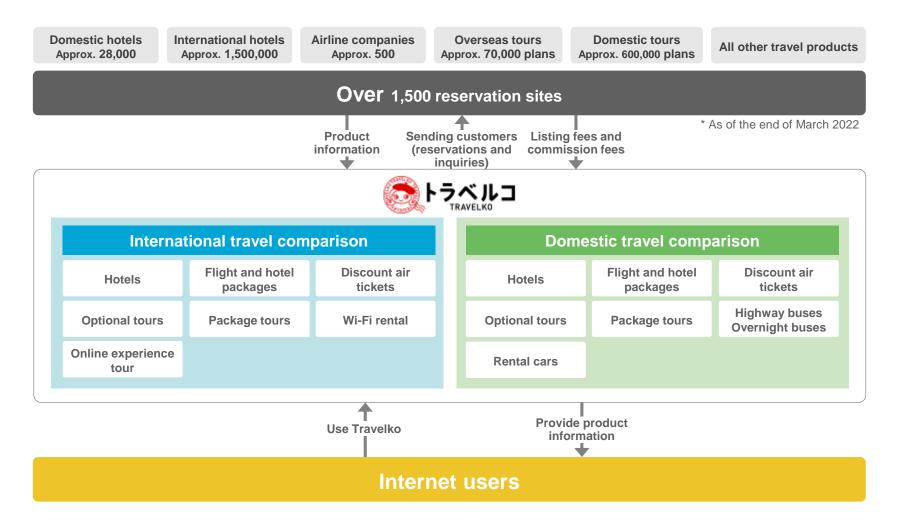

## FY2022 March: Initiatives

### More than 100 development projects were released in FY2022 March, with similar or more releases planned for the following fiscal year.

#### Examples of FY2021 releases

| Domestic dynamic packages<br>(Transportation and accommodations)                                                                              | Domestic hotels                                                                                                    | Domestic air tickets                                                                                                                                                                                                                                                                                                                                                                                                                                                                                                                                                                                                                                                                                                                                                                                                                                                                                                                                                                                                                                                                                                                                                                                            | Overseas air tickets                                                                                                                                                                 | Travelko in sum                                               |
|-----------------------------------------------------------------------------------------------------------------------------------------------|--------------------------------------------------------------------------------------------------------------------|-----------------------------------------------------------------------------------------------------------------------------------------------------------------------------------------------------------------------------------------------------------------------------------------------------------------------------------------------------------------------------------------------------------------------------------------------------------------------------------------------------------------------------------------------------------------------------------------------------------------------------------------------------------------------------------------------------------------------------------------------------------------------------------------------------------------------------------------------------------------------------------------------------------------------------------------------------------------------------------------------------------------------------------------------------------------------------------------------------------------------------------------------------------------------------------------------------------------|--------------------------------------------------------------------------------------------------------------------------------------------------------------------------------------|---------------------------------------------------------------|
| <ul> <li>Limited express trains and transit<br/>use plans are listed.</li> <li>Expanding collaboration with<br/>multiple companies</li> </ul> | <ul> <li>Publication of information on<br/>Local government related<br/>prefectural residents' discount</li> </ul> | <ul> <li>Enhancement of narrowing-<br/>down function and design<br/>renewal</li> </ul>                                                                                                                                                                                                                                                                                                                                                                                                                                                                                                                                                                                                                                                                                                                                                                                                                                                                                                                                                                                                                                                                                                                          | <ul> <li>Started a new collaboration with<br/>LCC ZIPAIR Tokyo, which<br/>specializes in international flights</li> <li>Enhancing the accuracy of<br/>vacant seat charges</li> </ul> | Latest overseas<br>is posted such as<br>due to COVID-15       |
|                                                                                                                                               |                                                                                                                    |                                                                                                                                                                                                                                                                                                                                                                                                                                                                                                                                                                                                                                                                                                                                                                                                                                                                                                                                                                                                                                                                                                                                                                                                                 |                                                                                                                                                                                      | 作業の数をいちばんます。<br>トラベルコ<br>TRAVELKO                             |
| 東京駅 — 和歌山駅 新幹線・JR特急+ホテル<br>烈華 0601(水)東京駅→和歌山駅 条件                                                                                              | 越後湯沢のホテル・宿泊予約<br>越後湯沢                                                                                              | 東京( <b>)田・成田)発 新千歳空港(札幌)着 格安航空券</b><br>往路:羽田・成田 → 新千歳 2022/05/20(金)                                                                                                                                                                                                                                                                                                                                                                                                                                                                                                                                                                                                                                                                                                                                                                                                                                                                                                                                                                                                                                                                                                                                             | 詳細・予約サイト一覧  各種手荷物規定は、高面下部の「予約サイトー覧」でご確認下さい                                                                                                                                           | トラベルコまとめ ま                                                    |
| 06/02(木)和歌山駅 → 東京駅 変更<br>赤完態<br>66/01~1泊<br>大人2名×1部屋                                                                                          | 6月2日(木)1泊 大人2名1部屋<br>Q キーワード検索・除外・項目から絞込み >                                                                        | <ul> <li>復路:新千歳→ 羽田・成田 2022/05/22(日)</li> <li>大人(12歳以上) 1名</li> </ul>                                                                                                                                                                                                                                                                                                                                                                                                                                                                                                                                                                                                                                                                                                                                                                                                                                                                                                                                                                                                                                                                                                                                           | 往路 ZIPAIR ジップエアー<br>8/26(金)<br>14:45 NRT 10時間15分(直行)<br>エコノミー LAX 09:00                                                                                                              | <b>ワクチン接種証明書やPCR核</b><br>情報<br>更新日:2022年02月03日   閲覧数:         |
| 和歌山 > 和歌山 - 加太 · 和歌浦<br>列庫指定(指定なしの場合は、最安値を表示)                                                                                                 | 44件<br>表示について ⑦ ♥ 地図 ↑↓価格帯順 C 空室                                                                                   | 殺込み     入     は     出発時間が早い順     複数航空会社の組合せを含む     澤頂タイプ                                                                                                                                                                                                                                                                                                                                                                                                                                                                                                                                                                                                                                                                                                                                                                                                                                                                                                                                                                                                                                                                                                                                                        | 復路 ZIPAIR ジップエアー<br>8/30(火)<br><b>11:00</b> LAX 11時間10分(直行)<br>エコノミー→ NRT <b>14:10</b>                                                                                               | 主な国・地域の入国可否                                                   |
| 1~7件(全7件)                                                                                                                                     | 2000<br>湯けむりの宿 雪の花 (共立<br>リゾート)                                                                                    | 05/20(金) 発 往路便を選択 料金・表示について ? まとめて                                                                                                                                                                                                                                                                                                                                                                                                                                                                                                                                                                                                                                                                                                                                                                                                                                                                                                                                                                                                                                                                                                                                                                              | 航空券の価格追訪メールを受取る                                                                                                                                                                      | 表の国名を押下すると、入国・娯<br>などの詳細情報欄に移動します。                            |
| 施設人気順                                                                                                                                         | 地域割 新潟県在住者 他7県<br>対象 ① 楽天トラベル / JTB / 近畿                                                                           | 「航空会社 ▼                                                                                                                                                                                                                                                                                                                                                                                                                                                                                                                                                                                                                                                                                                                                                                                                                                                                                                                                                                                                                                                                                                                                                                                                         | 予約サイト一覧<br>注意点:ご予約の前にお読みください >>>>>>>>>>>>>>>>>>>>>>>>>>>>>>>>>>>>                                                                                                                    | アジア                                                           |
| <b>ダイワロイネットホテル和歌山</b><br>和歌山県 > 和歌山・加太・和歌浦                                                                                                    | <ul> <li>○●●</li> <li>○●●</li> <li>●●</li> <li>●●</li> <li>新潟県/ 越後潟沢</li> <li>上域新幹線越後潟沢駅から282m</li> </ul>          | ANA 3 羽田 新千歳 明細 22,430円 ><br>直行 06:15 →07:45 以アルチケット<br>ANA987                                                                                                                                                                                                                                                                                                                                                                                                                                                                                                                                                                                                                                                                                                                                                                                                                                                                                                                                                                                                                                                                                                                                                  | ジップエアー<br>明局 1名総額 68,738円 >                                                                                                                                                          | ハワイ・ミクロネシア                                                    |
| アクセス: 紀勢本線 「和歌山市」駅から 934m<br>● 周辺マップを見る<br>(註率場あり)<br>標準チェックイン/アクト: 14:00~29:00/11:00                                                         | > アビール・他<br>合計(税込) 20,868円 明細 空室確認 発行する。                                                                           | 普通席 / 変更可 / 白        往復 別々 28,227円 ~<br>予約サイト5社を見る        > 他の条件の料金を見る     (まとめて 28,640円 ~)                                                                                                                                                                                                                                                                                                                                                                                                                                                                                                                                                                                                                                                                                                                                                                                                                                                                                                                                                                                                                                                                                                                     | (然油、諸税,手数料込)<br>産席クラス:エコノミー 機内手術物:予約サイトで確認<br>復路変更:不可 受託手術物:別料金                                                                                                                      | ◎:入国可・隔離なし ○:入国<br>×:入国不可<br>※感染症危険情報 ~                       |
| 写真: 表天トラベル<br>★★★★★ ¥¥¥¥ 凹凹凹凹三 1.064件<br>マホテルラング ◇ 価格帯 ◇ クチコミ評価                                                                               | 合計(R2A) 20,868円 (明細<br>ダブル / 22㎡)キャンセル規定不明<br>ン詳細・キャンセル く会員、支払 、サイト移動後の注意                                          | peech         成田         新千歳         説明         払原         往寝のみ >           直行         06:30 → 08:20         Gelogate         Gelogate         ***         ***         ***         ***         ***         ***         ***         ***         ***         ***         ***         ***         ***         ***         ***         ***         ***         ***         ***         ***         ***         ***         ***         ***         ***         ***         ***         ***         ***         ***         ***         ***         ***         ***         ***         ***         ***         ***         ***         ***         ***         ***         ***         ***         ***         ***         ***         ***         ***         ***         ***         ***         ***         ***         ***         ***         ***         ***         ***         ***         ***         ***         ***         ***         ***         ***         ***         ***         ***         ***         ***         ***         ****         ****         ****         ****         ****         *****         *****         ******         ******         *********         *******         *** | >フライト詳細<br>支払時間:予約時<br>会員登録:不要(メール認証なし)                                                                                                                                              | (50音順)<br>(50音順)<br>現光目的の渡航<br>ワクチン ワクチン ワクチン 5<br>接種完了 未完了 指 |
| <b>列車とホテルをまとめて予約</b> アイコンについて ?                                                                                                               | 全312プランを見る                                                                                                         | 普通席 / 変更不可 / ②                                                                                                                                                                                                                                                                                                                                                                                                                                                                                                                                                                                                                                                                                                                                                                                                                                                                                                                                                                                                                                                                                                                                                                                                  | > 予約サイト詳細                                                                                                                                                                            | <u>グアム</u> 〇 ×<br>サイバン・ロタ 〇 ×                                 |
| 1泊1部屋 2名総額 65,000円 ><br>大人1名:32,500円 >                                                                                                        |                                                                                                                    |                                                                                                                                                                                                                                                                                                                                                                                                                                                                                                                                                                                                                                                                                                                                                                                                                                                                                                                                                                                                                                                                                                                                                                                                                 | Trip.com<br>海外予約サイト () 明細 1名総領 74,240円 ><br>(燃油、諸税、手数料込)                                                                                                                             | <u>サイパン・ロタ</u> O ×<br>ハワイ O ×                                 |
|                                                                                                                                               | 44 ◎ 越後湯沢 HATAGO井仙                                                                                                 | ② JAL 羽田 新千歳 明細 23,780円 ><br>直行 06:40 → 08:10 リアルチケット                                                                                                                                                                                                                                                                                                                                                                                                                                                                                                                                                                                                                                                                                                                                                                                                                                                                                                                                                                                                                                                                                                                                                           | 庭席クラス:エコノミー 機内手荷物:予約サイトで確認                                                                                                                                                           | <u>パラオ共和国</u> 〇 ×                                             |
| 行程表         東京駅         →和歌山駅         和歌山駅         東京駅           06:00         10:05         18:50         22:36                              | 地域割 新潟県在住者他7県<br>対象 ① ※天トラベル                                                                                       | JAL501<br>普通席 / 変更可 / 〇<br>予約サイト4社を見る                                                                                                                                                                                                                                                                                                                                                                                                                                                                                                                                                                                                                                                                                                                                                                                                                                                                                                                                                                                                                                                                                                                                                                           | 復路変更 : 不可 受託手荷物:別料金<br>>フライト詳細                                                                                                                                                       | 北米·中南米                                                        |
| ホテル         ①         未分類         【シンブルが一番】         第泊まりブラン           予約サイト運移後の注意①                                                            | <ul> <li>◆ 新潟県 / 越後湯沢</li> <li>◆ 新潟県 / 越後湯沢</li> <li>◆ 上域新狩揚越後湯沢駅から158m</li> </ul>                                 | ✓他の条件の料金を見る (まとめて 29,990円 ~) SKC → 羽田 新千歳 明細 14.440円 >                                                                                                                                                                                                                                                                                                                                                                                                                                                                                                                                                                                                                                                                                                                                                                                                                                                                                                                                                                                                                                                                                                                                                          | 支払時期:予約時<br>会員登録:不要(メール認証なし)<br>> 予約サイト詳細                                                                                                                                            | ヨーロッパ                                                         |
| TE                                                                                                                                            |                                                                                                                    | 201 at 2014 at 100 100 14,440H /                                                                                                                                                                                                                                                                                                                                                                                                                                                                                                                                                                                                                                                                                                                                                                                                                                                                                                                                                                                                                                                                                                                                                                                |                                                                                                                                                                                      |                                                               |