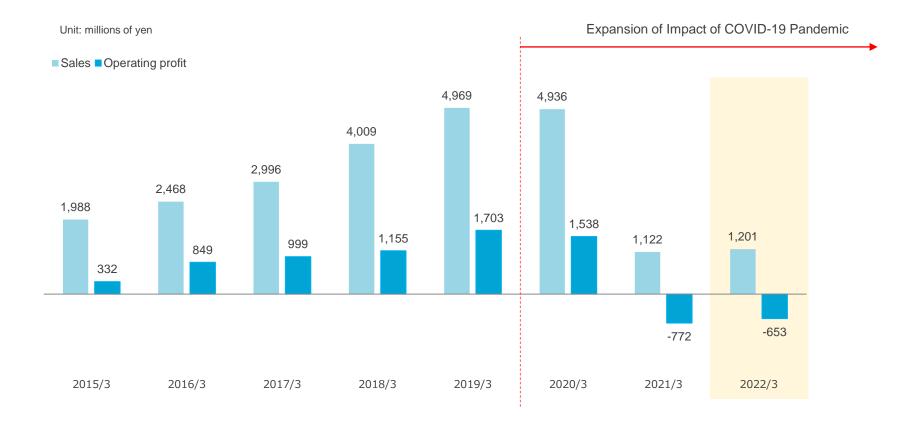

## **FY2022 March: Financial Overview / Trends in Results**

• Both sales and operating profit were largely affected by the prolonged COVID-19 pandemic.

- Sales increased in comparison with 4Q of the previous fiscal year.
- Operating loss shrank in comparison with 4Q of the previous fiscal year.

| Unit: millions of yen                        | 4Q<br>FY2021/3<br>(accounting<br>period)<br>Results | 4Q<br>FY2022/3<br>(accounting<br>period)<br>Results | Amount of change | YoY*    | 3Q FY2022/3<br>(accounting<br>period)<br>Results | QoQ**  | 4Q FY2020/3<br>(accounting<br>period)<br>Results | Comparison to<br>FY2020 March |
|----------------------------------------------|-----------------------------------------------------|-----------------------------------------------------|------------------|---------|--------------------------------------------------|--------|--------------------------------------------------|-------------------------------|
| Sales                                        | 232                                                 | 315                                                 | +83              | +35.8%  | 356                                              | -11.7% | 994                                              | -68.3%                        |
| Cost of sales                                | 169                                                 | 165                                                 | -3               | -2.1%   | 170                                              | -2.6%  | 151                                              | +9.5%                         |
| Profit margin on sales                       | 62                                                  | 149                                                 | +86              | +138.2% | 186                                              | -20.1% | 842                                              | -82.3%                        |
| Selling, general and administrative expenses | 311                                                 | 296                                                 | -14              | -4.6%   | 297                                              | -0.1%  | 922                                              | -67.8%                        |
| Operating profit                             | -248                                                | -147                                                | +100             | -       | -110                                             | -      | -79                                              | -                             |
| Ordinary profit                              | -243                                                | -128                                                | +114             | -       | -89                                              | -      | -78                                              | -                             |
| Current profit                               | -152                                                | -129                                                | +22              | -       | -90                                              | -      | -85                                              | -                             |
| Operating margin                             | -                                                   | -                                                   | -                | -       |                                                  | -      | -                                                | _                             |

# FY2022 March: Financial Overview / Trends in Quarterly Results

• Sales trend is different from that before COVID-19 and largely affected by the pandemic

Unit: millions of yen

- 1. Highlights
- 2. Impact of COVID-19 Pandemic on the Tourism Market
- 3. FY2022 March: Financial Overview