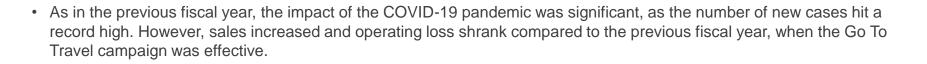

### Results for FY2022 March

- Sales: 1,201 million yen (up 7.0% from previous year, down 75.7.0% from FY2020 March)
- Operating profit: -653 million yen (-772 million yen in the previous year, 1,538 million yen in FY2020 March)
- As in the previous fiscal year, the impact of the COVID-19 pandemic was significant, as the number of new cases hit a record high. However, sales increased and operating loss shrank compared to the previous fiscal year, when the Go To Travel campaign was effective.

| Unit: millions of yen                        |                                   |                                  |                  |        | FY2020/3                      |                                  |
|----------------------------------------------|-----------------------------------|----------------------------------|------------------|--------|-------------------------------|----------------------------------|
|                                              | FY2021/3<br>(previous)<br>Results | FY2022/3<br>(current)<br>Results | Amount of change | YoY*   | (two years<br>ago)<br>Results | Comparison<br>to FY2020<br>March |
| Sales                                        | 1,122                             | 1,201                            | +79              | +7.0%  | 4,936                         | -75.7%                           |
| Cost of sales                                | 647                               | 662                              | +14              | +2.3%  | 651                           | +1.6%                            |
| Profit margin on sales                       | 475                               | 539                              | +64              | +13.6% | 4,285                         | -87.4%                           |
| Selling, general and administrative expenses | 1,247                             | 1,193                            | -54              | -4.3%  | 2,746                         | -56.6%                           |
| Operating profit                             | -772                              | -653                             | +118             | -      | 1,538                         | -                                |
| Ordinary profit                              | -708                              | -541                             | +167             | -      | 1,540                         | -                                |
| Current profit                               | -652                              | -544                             | +107             | -      | 925                           | _                                |
| Operating margin                             | _                                 | -                                | -                | _      | 31.2%                         | _                                |