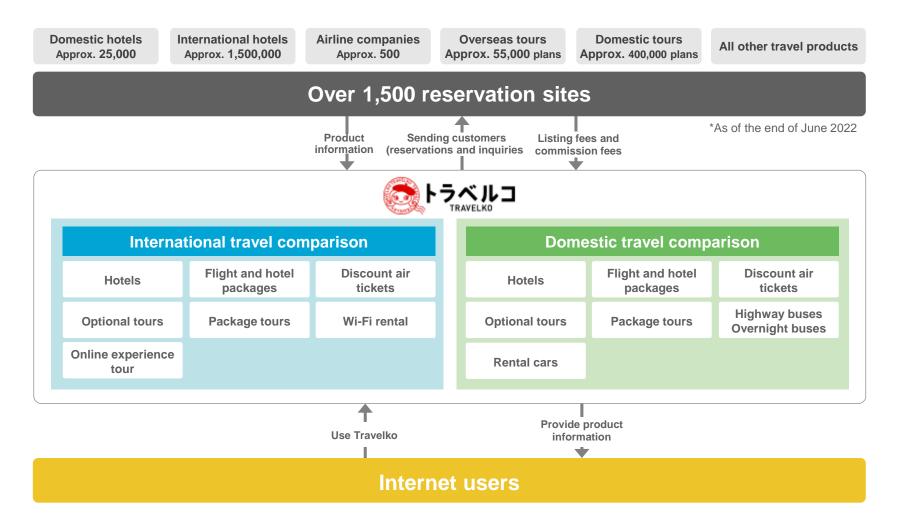

A travel comparison site that allows you to search and compare products from more than 1,500 booking websites

| Contra State | 理想の旅をいちばん安く。<br>トラベルコ<br>TRAVELKO                                                                                                                                                                                                                                                                                                                                                                                                                                                                                                                                                                                                                                                                                                                                                                                                                                                                                                                                                                                                                                                                                                                                                                                                                                                                                                                                                                                                                                                                                                                                                                                                                                                                                                                                                                                                                                                                                                                                                                                                                                                                                              |                                             | > 運営会社:株式会社オープンドア(東証プラ<br>)♥初めての方へ 2よくある質問 № メ,         |              |
|--------------|--------------------------------------------------------------------------------------------------------------------------------------------------------------------------------------------------------------------------------------------------------------------------------------------------------------------------------------------------------------------------------------------------------------------------------------------------------------------------------------------------------------------------------------------------------------------------------------------------------------------------------------------------------------------------------------------------------------------------------------------------------------------------------------------------------------------------------------------------------------------------------------------------------------------------------------------------------------------------------------------------------------------------------------------------------------------------------------------------------------------------------------------------------------------------------------------------------------------------------------------------------------------------------------------------------------------------------------------------------------------------------------------------------------------------------------------------------------------------------------------------------------------------------------------------------------------------------------------------------------------------------------------------------------------------------------------------------------------------------------------------------------------------------------------------------------------------------------------------------------------------------------------------------------------------------------------------------------------------------------------------------------------------------------------------------------------------------------------------------------------------------|---------------------------------------------|---------------------------------------------------------|--------------|
| 国<br>内       | ホテル ~ 航空券 ~ ツアー                                                                                                                                                                                                                                                                                                                                                                                                                                                                                                                                                                                                                                                                                                                                                                                                                                                                                                                                                                                                                                                                                                                                                                                                                                                                                                                                                                                                                                                                                                                                                                                                                                                                                                                                                                                                                                                                                                                                                                                                                                                                                                                | ✓ その他 ✓ <sup>海</sup> / <sub>外</sub> ホテル ✓ ○ | 航空券 🔻 ツアー 🔻 その他 🗸                                       | 旅行ガイド他 >     |
|              | JTB、HI                                                                                                                                                                                                                                                                                                                                                                                                                                                                                                                                                                                                                                                                                                                                                                                                                                                                                                                                                                                                                                                                                                                                                                                                                                                                                                                                                                                                                                                                                                                                                                                                                                                                                                                                                                                                                                                                                                                                                                                                                                                                                                                         |                                             | びレ、Expedia、Booking.c<br>が旅行サイトを比較!                      | omなど、        |
|              | 国内旅行                                                                                                                                                                                                                                                                                                                                                                                                                                                                                                                                                                                                                                                                                                                                                                                                                                                                                                                                                                                                                                                                                                                                                                                                                                                                                                                                                                                                                                                                                                                                                                                                                                                                                                                                                                                                                                                                                                                                                                                                                                                                                                                           |                                             | 海外旅行                                                    |              |
|              | 国内ホテル                                                                                                                                                                                                                                                                                                                                                                                                                                                                                                                                                                                                                                                                                                                                                                                                                                                                                                                                                                                                                                                                                                                                                                                                                                                                                                                                                                                                                                                                                                                                                                                                                                                                                                                                                                                                                                                                                                                                                                                                                                                                                                                          | 国内格安航空券                                     | コロナによる入国制限                                              | 海外オンライン体験ツアー |
|              | 国内ツアー                                                                                                                                                                                                                                                                                                                                                                                                                                                                                                                                                                                                                                                                                                                                                                                                                                                                                                                                                                                                                                                                                                                                                                                                                                                                                                                                                                                                                                                                                                                                                                                                                                                                                                                                                                                                                                                                                                                                                                                                                                                                                                                          | 国内航空券+ホテル                                   | 海外ホテル                                                   | 海外格安航空券      |
|              | 新幹線・JR特急+ホテル                                                                                                                                                                                                                                                                                                                                                                                                                                                                                                                                                                                                                                                                                                                                                                                                                                                                                                                                                                                                                                                                                                                                                                                                                                                                                                                                                                                                                                                                                                                                                                                                                                                                                                                                                                                                                                                                                                                                                                                                                                                                                                                   | 国内レンタカー                                     | 海外ツアー                                                   | 海外航空券+ホテル    |
|              | 夜行バス・高速バス                                                                                                                                                                                                                                                                                                                                                                                                                                                                                                                                                                                                                                                                                                                                                                                                                                                                                                                                                                                                                                                                                                                                                                                                                                                                                                                                                                                                                                                                                                                                                                                                                                                                                                                                                                                                                                                                                                                                                                                                                                                                                                                      | 遊び・体験                                       | オプショナルツアー                                               | 海外Wi-Fiレンタル  |
|              | 日帰りバスツアー                                                                                                                                                                                                                                                                                                                                                                                                                                                                                                                                                                                                                                                                                                                                                                                                                                                                                                                                                                                                                                                                                                                                                                                                                                                                                                                                                                                                                                                                                                                                                                                                                                                                                                                                                                                                                                                                                                                                                                                                                                                                                                                       | ファイナルコール                                    | ファイナルコール                                                |              |
|              |                                                                                                                                                                                                                                                                                                                                                                                                                                                                                                                                                                                                                                                                                                                                                                                                                                                                                                                                                                                                                                                                                                                                                                                                                                                                                                                                                                                                                                                                                                                                                                                                                                                                                                                                                                                                                                                                                                                                                                                                                                                                                                                                |                                             |                                                         |              |
| ~            | The second secon | * 全40種類!ご                                   | ンプ販売中!<br>は、はこちらから<br>し<br>た<br>か<br>か<br>か<br>や<br>トラペ |              |