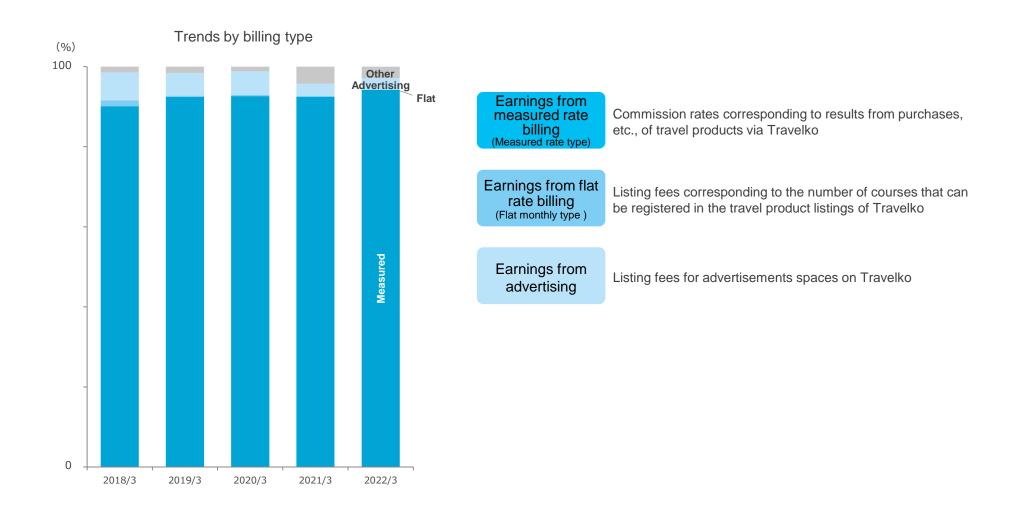

\*"Total" on the chart indicates total sales calculated by our company by combining overseas and domestic travel sales of major travel agencies.

#### Year-on-Year Changes in Total Monthly Sales of Major Travel Agencies and Changes in Monthly Number of New Positive Cases of COVID-19