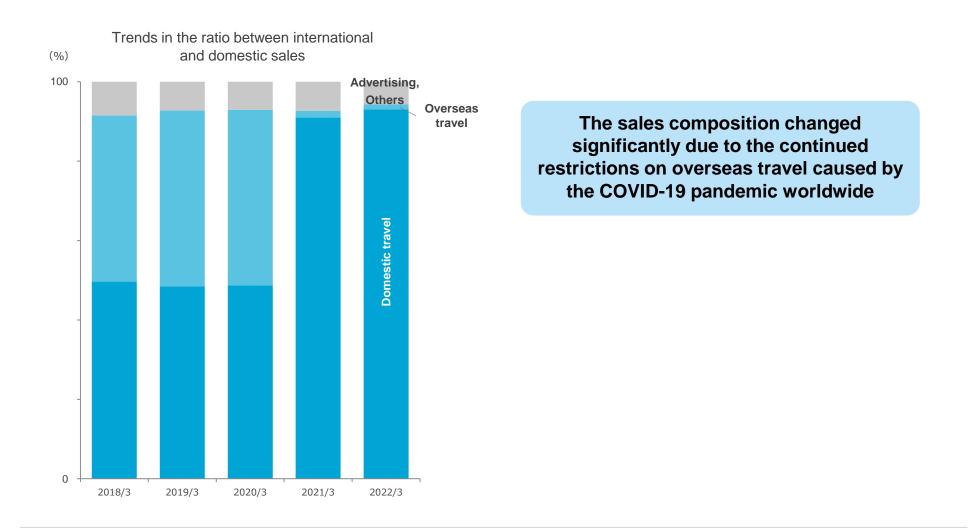

### Impact of COVID-19 Pandemic on the Tourism Market

- In March 2022, the number of new cases of COVID-19 started to decrease, and domestic travel demand recovered remarkably due to an increase in travel demand and the concentration of group travel, which had been refrained from, and then from April to June, the number of new cases continued to decrease and travel demand continued to recover in proportion to that.
- From July, although travel demand had declined again due to the rapid spread of COVID-19 caused by a new variant and the
  postpone of national travel assistance (expansion of regional distribution), the decline had been moderate compared to the previous
  year due to the expansion of vaccination and the absence of restrictions on activities.
  - \* See Page 5 "Impact of COVID-19 Pandemic on the Tourism Market."

## Impact of COVID-19 Pandemic on the Tourism Market

- In March 2022, the number of new cases of COVID-19 started to decrease, and domestic travel demand recovered remarkably due to an increase in travel demand and the concentration of group travel, which had been refrained from, and then from April to June, the number of new cases continued to decrease and travel demand continued to recover in proportion to that.
- From July, although travel demand had declined again due to the rapid spread of COVID-19 caused by a new variant and the postpone of national travel assistance (expansion of regional distribution), the decline had been moderate compared to the previous year due to the expansion of vaccination and the absence of restrictions on activities.