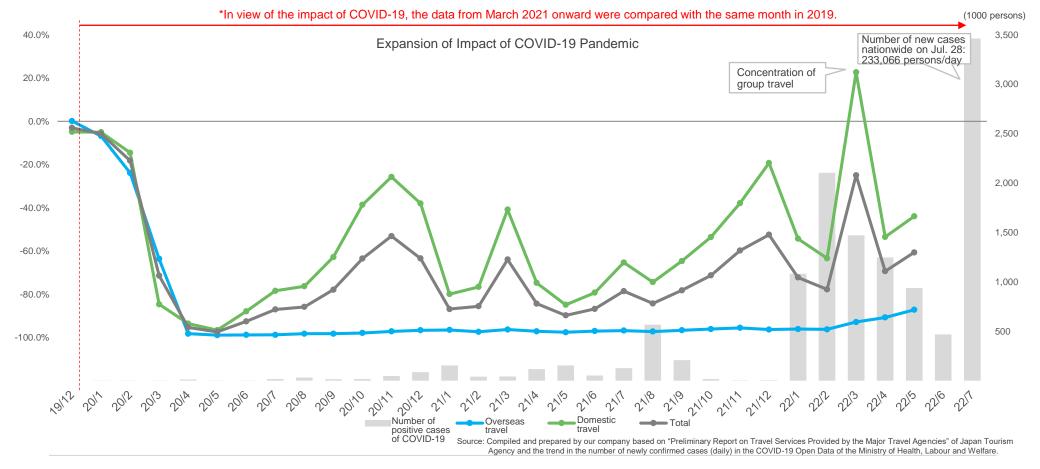

### Impact of COVID-19 Pandemic on the Tourism Market

- In March 2022, the number of new cases of COVID-19 started to decrease, and domestic travel demand recovered remarkably due to an increase in travel demand and the concentration of group travel, which had been refrained from, and then from April to June, the number of new cases continued to decrease and travel demand continued to recover in proportion to that.
- From July, although travel demand had declined again due to the rapid spread of COVID-19 caused by a new variant and the
  postpone of national travel assistance (expansion of regional distribution), the decline had been moderate compared to the previous
  year due to the expansion of vaccination and the absence of restrictions on activities.
  - \* See Page 5 "Impact of COVID-19 Pandemic on the Tourism Market."

## Impact of COVID-19 Pandemic on the Tourism Market

- In March 2022, the number of new cases of COVID-19 started to decrease, and domestic travel demand recovered remarkably due to an increase in travel demand and the concentration of group travel, which had been refrained from, and then from April to June, the number of new cases continued to decrease and travel demand continued to recover in proportion to that.
- From July, although travel demand had declined again due to the rapid spread of COVID-19 caused by a new variant and the postpone of national travel assistance (expansion of regional distribution), the decline had been moderate compared to the previous year due to the expansion of vaccination and the absence of restrictions on activities.

\*"Total" on the chart indicates total sales calculated by our company by combining overseas and domestic travel sales of major travel agencies.

#### Year-on-Year Changes in Total Monthly Sales of Major Travel Agencies and Changes in Monthly Number of New Positive Cases of COVID-19