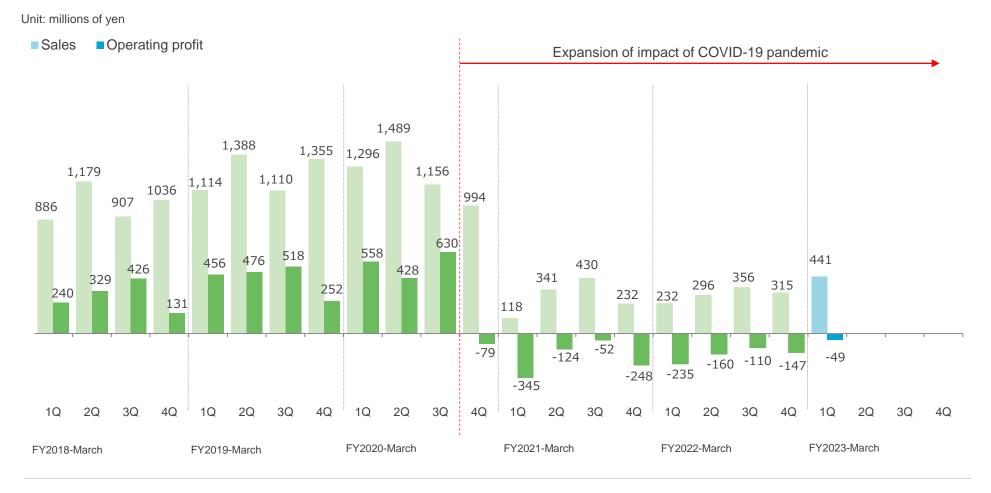

### Results for 1Q FY2021 March

- Sales: 441 million yen (up 89.5% from 1Q of previous year, down 66.0% from 1Q of FY2020 March)
- Operating profit: -49 million yen (-235 million yen in 1Q of previous year, 558 million yen in 1Q of FY2020 March)
- Despite the continued impact of COVID-19, sales were significantly higher than the same period of last year, and operating loss
  was also significantly lower due to the recovery trend in travel demand as the number of new cases declined.

## 3. First Quarter: Financial Overview

4. 1Q FY2023 March: Initiatives

- 5. FY2023 March: Financial Projections
- 6. Main Future Initiatives
- 7. Reference Materials

• Despite the continued impact of COVID-19, sales were significantly higher than the same period of last year, and operating loss was also significantly lower due to the recovery trend in travel demand as the number of new cases declined.

| Unit: millions of yen                        |                        |                        |                  |                               |                        |                               |                        |                               |
|----------------------------------------------|------------------------|------------------------|------------------|-------------------------------|------------------------|-------------------------------|------------------------|-------------------------------|
|                                              | 1Q FY2022/3<br>Results | 1Q FY2023/3<br>Results | Amount of change | Comparison<br>to<br>1Q 2022/3 | 4Q FY2022/3<br>Results | Comparison<br>to<br>4Q 2022/3 | 1Q FY2020/3<br>Results | Comparison<br>to<br>1Q 2020/3 |
| Sales                                        | 232                    | 441                    | +208             | +89.5%                        | 315                    | +40.0%                        | 1,296                  | -66.0%                        |
| Cost of sales                                | 163                    | 166                    | +2               | +1.8%                         | 165                    | +0.1%                         | 165                    | +0.5%                         |
| Profit margin on sales                       | 69                     | 275                    | +205             | +294.4%                       | 149                    | +84.3%                        | 1,131                  | -75.7%                        |
| Selling, general and administrative expenses | 305                    | 324                    | +19              | +6.3%                         | 296                    | +9.3%                         | 572                    | -43.4%                        |
| Operating profit                             | -235                   | -49                    | +186             | -                             | -147                   | -                             | 558                    | -                             |
| Ordinary profit                              | -196                   | -34                    | +162             | -                             | -128                   | -                             | 559                    | -                             |
| Current profit                               | -197                   | -35                    | +162             | -                             | -129                   | -                             | 348                    | _                             |
| Operating margin                             | -                      | _                      | -                | -                             | -                      | -                             | 43.1%                  | -                             |

## 1Q FY2023 March: Financial Overview / Trends in Quarterly Results DOPENDOOR

• Sales trend is different from that before COVID-19 and largely affected by the pandemic

- 1. Highlights
- 2. Impact of COVID-19 Pandemic on the Tourism Market
- 3. First Quarter: Financial Overview