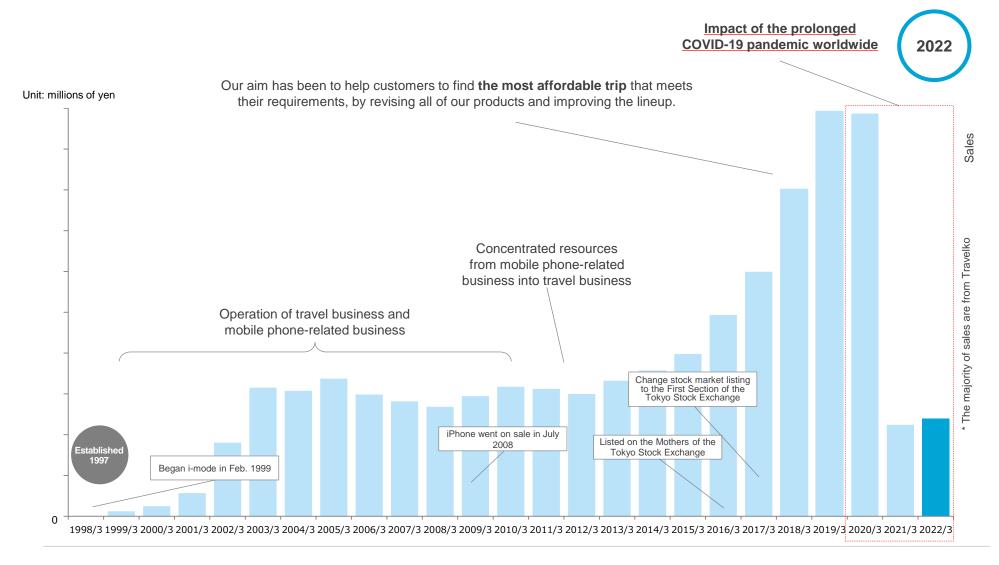

### Results for 1Q FY2021 March

- Sales: 441 million yen (up 89.5% from 1Q of previous year, down 66.0% from 1Q of FY2020 March)
- Operating profit: -49 million yen (-235 million yen in 1Q of previous year, 558 million yen in 1Q of FY2020 March)
- Despite the continued impact of COVID-19, sales were significantly higher than the same period of last year, and operating loss
  was also significantly lower due to the recovery trend in travel demand as the number of new cases declined.

## 1Q FY2023 March: Financial Overview / Trends in Quarterly Results DOPENDOOR

• Sales trend is different from that before COVID-19 and largely affected by the pandemic

- 1. Highlights
- 2. Impact of COVID-19 Pandemic on the Tourism Market
- 3. First Quarter: Financial Overview